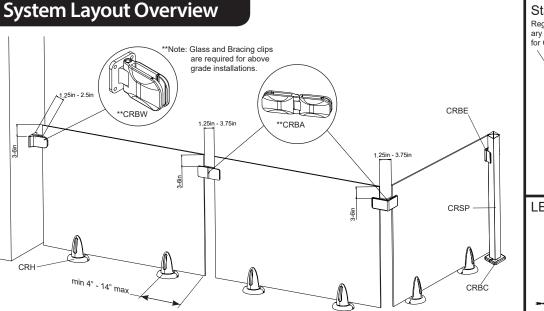

### **FEATURES**:

- Glass mounting brackets include pre-installed LED's that light up your glass panels at night.
- White 10mm "Low-Iron" Tempered Glass Panels are available in 7 sizes (24"/30"/36"/42"/48"/54"/60" widths).
- White 10mm "Low-Iron" Tempered Stair Glass Panels also available (29 1/2", 40", 50 1/2" widths.)
- 48" & 60" high patio Wind Wall/Pool fence option also available. (Ground level use only)
- · Gate system available.
- Conforms to code specifications in U.S. and Canada.
- Finished installed height of system is 42"
- DIY friendly, install this system in one day.
- Download installation instructions at regalideas.com