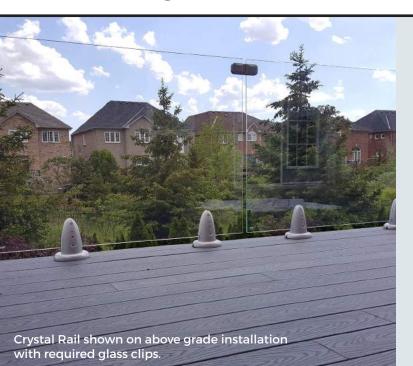

### **FEATURES**:

- Glass mounting brackets include pre-installed LED's that light up your glass panels at night.
- White 10mm "Low-Iron" Tempered Glass Panels are available in 7 sizes (24"/30"/36"/42"/48"/54"/60" widths).
- White 10mm "Low-Iron" Tempered Stair Glass Panels also available (29 1/2", 40", 50 1/2" widths.)
- 48" & 60" high patio Wind Wall/Pool fence option also available. (Ground level use only)
- · Gate system available.
- Conforms to code specifications in U.S. and Canada.
- Finished installed height of system is 42"
- DIY friendly, install this system in one day.
- Download installation instructions at regalideas.com