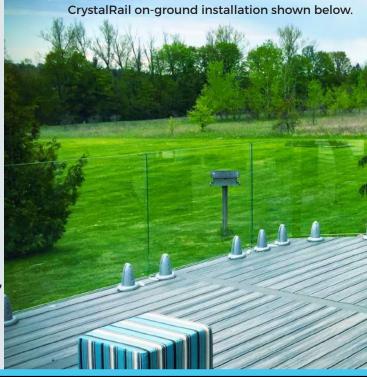

# Nothing between You, and the View

On-ground installation of CrystalRail Frameless Glass System shown above

## No Posts, No Rails, Just the View!

The stunning clarity of Regal ideas "Low Iron" Tempered Glass panels make it the obvious choice for homeowners that want a pure unobstructed view.

Regal ideas more ideas at regalideas.com