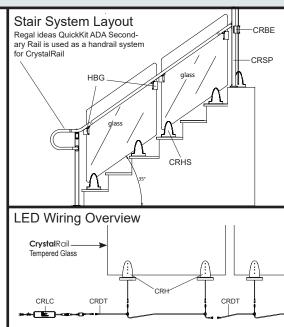

### **FEATURES**:

- Glass mounting brackets include pre-installed LED's that light up your glass panels at night.
- White 10mm "Low-Iron" Tempered Glass Panels are available in 7 sizes (24"/30"/36"/42"/48"/54"/60" widths).
- White 10mm "Low-Iron" Tempered Stair Glass Panels also available (29 1/2", 40", 50 1/2" widths.)
- 48" & 60" high patio Wind Wall/Pool fence option also available. (Ground level use only)
- · Gate system available.
- Conforms to code specifications in U.S. and Canada.
- Finished installed height of system is 42"
- DIY friendly, install this system in one day.
- Download installation instructions at regalideas.com